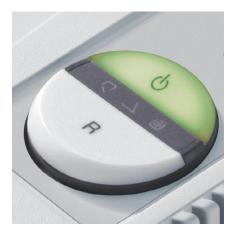

#### **EASY-SWITCH**

Ease of operation: intelligent multifunction switch element with integrated optical signals indicating the operational status. Additional "emergency switch" function.