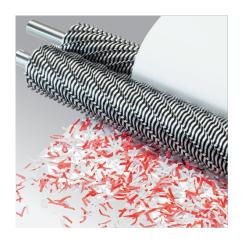

### **SOLID STEEL CUTTING SHAFTS**

Robust and durable: high-quality paper clip proof cutting shafts with lifetime guarantee under conditions of fair wear and tear.

## **ELECTRONIC OIL INJECTION**

The automatic oil injection system lubricates the cutting shafts when shredding and guarantees a constantly high shred performance