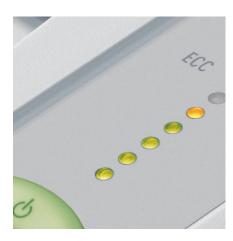

## **ECC - ELECTRONIC CAPACITY CONTROL**

This electronic feature indicates the used sheet capacity during shredding process to avoid paper jams.