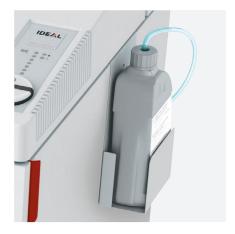

## **ELECTRONIC OIL INJECTION**

The automatic oil injection system lubricates the cutting shafts when shredding and guarantees a constantly high shred performance