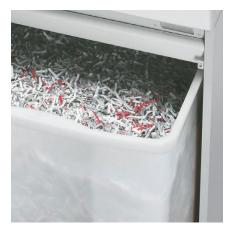

## **CONVENIENT SHRED BIN**

The environmentally-friendly shred bin can be removed easily and cleanly from the cabinet. The bin can be used with or without disposable shred bag.