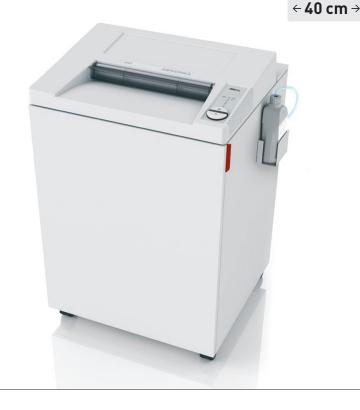

## IDEAL 4002 with automatic oil injection system

High capacity office shredder with spacious feed opening for large paper sizes and electronic capacity control for continuous feeding without jams.

**Level P-4** 4 x 40 mm particle cut

<sup>\*\*</sup> other voltages available

970 x 640 x 590 mm (H x W x D)

87 ka

Dimensions

Weight

## Product characteristics

SPS - (Safety Protection System) package: patented, electronically controlled, transparent safety flap in the feed opening as additional safety element; EASY-SWITCH intelligent control element indicating the operational status of the shredder with varying colour codes and back-lit symbols; automatic reverse and power cut-off (avoids paper jams); automatic stop if the shred bin is full; electronic door protection via a magnetic proximity switch; double motor protection; ZERO ENERGY standby mode: Complete, automatic disconnection from power supply after 15 minutes. Photo cell controlled automatic start and stop. High-quality, paper clip proof cutting shafts from special hardened steel with lifetime guarantee. Convenient 400 mm feed opening for continuous forms and large formats. Patented ECC - Electronic Capacity Control: indication of the used sheet capacity during shredding process. High-quality, paper clip proof cutting shafts from special hardened steel with lifetime quarantee. Automatic oil injection on the cutting shafts during shredding operation for constantly high shred performance. 4 x 40 mm cross cut model suitable for shredding the most common CDs/DVDs. Quiet but powerful single phase motor for continuous operation. Sturdy Twin Drive System with fully closed gear box housing. High-quality wooden cabinet, mobile on castors. Convenient environmentally-friendly shred bin (no disposable shred bags required).