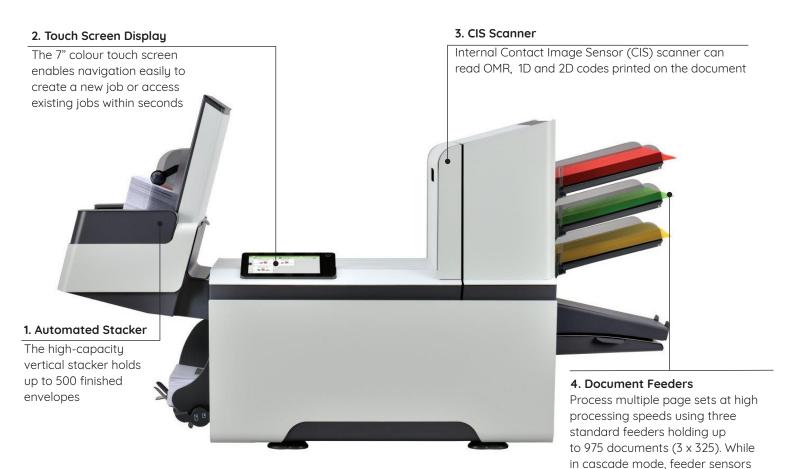

## A STATE-OF-THE-ART GRAPHICAL USER INTERFACE

Designed for all users, the intuitive, full colour, highresolution 7" touch screen provides a wizard-based, user-friendly interface, making it easy for anyone to select and run their folding and inserting jobs.

And, see how easy it is to create a new job. Simply load your documents and envelopes and press the start button. The DS-75i will automatically measure the length of all loaded documents, as well as the envelope, in order to adjust all settings and process the appropriate mail items.

#### SMART SOLUTIONS TO MAXIMISE FLEXIBILITY

The exclusive FlexFeed® tray enables you to process many different document sizes. In combination with the unique semi-automatic envelope separation mechanism, this provides full flexibility for feeding a wide variety of document types.

## OPTIMISE PRODUCTIVITY WITH THE MAXIFEEDER TRAY

Choose to load the MaxiFeeder with up to 325 BREs or load up to 1,200 sheets to maximise your productivity.

| Up to 3,800/hour                                                        |
|-------------------------------------------------------------------------|
| Standard                                                                |
| Standard                                                                |
| 50                                                                      |
| Up to 3                                                                 |
| Standard                                                                |
| Standard                                                                |
| Standard                                                                |
| 325 sheets (9kg)                                                        |
| 725 sheets (9kg)                                                        |
| 325                                                                     |
| Standard (Up to 10 sheets 20 lb.)                                       |
| Standard                                                                |
| Standard                                                                |
| Up to 500 envelopes                                                     |
| Standard                                                                |
| Standard                                                                |
| Standard                                                                |
| 66 Db                                                                   |
| Letter, z-fold, single, double, parallel, no fold $\angle Z \angle \ll$ |
| 90-356 mm                                                               |
| 130-230 mm                                                              |
| 90-162 mm                                                               |
| 160-248 mm                                                              |
| 1 mm                                                                    |
| 2.5 mm                                                                  |
|                                                                         |
| 1,200 sheets (20 lb.)/325 BRE                                           |
| Up to 400 envelopes                                                     |
| Available                                                               |
|                                                                         |
| Available                                                               |
| Available  Length x Depth x Height                                      |
|                                                                         |