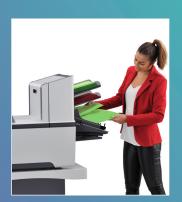

#### SMART SOLUTIONS TO MAXIMISE FLEXIBILITY

The exclusive FlexFeed® tray enables you to process many different document sizes. In combination with the unique semi-automatic envelope separation mechanism, this provides full flexibility for feeding a wide variety of document types.

## OPTIMISE PRODUCTIVITY WITH THE MAXIFEEDER TRAY

Choose to load the MaxiFeeder with up to 325 BREs or load up to 1,200 sheets to maximise your productivity.

| Up to 3,800/hour                                                        |
|-------------------------------------------------------------------------|
| Standard                                                                |
| Standard                                                                |
| 50                                                                      |
| Up to 3                                                                 |
| Standard                                                                |
| Standard                                                                |
| Standard                                                                |
| 325 sheets (9kg)                                                        |
| 725 sheets (9kg)                                                        |
| 325                                                                     |
| Standard (Up to 10 sheets 20 lb.)                                       |
| Standard                                                                |
| Standard                                                                |
| Up to 500 envelopes                                                     |
| Standard                                                                |
| Standard                                                                |
| Standard                                                                |
| 66 Db                                                                   |
| Letter, z-fold, single, double, parallel, no fold $\angle Z \angle \ll$ |
| 90-356 mm                                                               |
| 130-230 mm                                                              |
| 90-162 mm                                                               |
| 160-248 mm                                                              |
| 1 mm                                                                    |
| 2.5 mm                                                                  |
|                                                                         |
| 1,200 sheets (20 lb.)/325 BRE                                           |
| Up to 400 envelopes                                                     |
| Available                                                               |
|                                                                         |
| Available                                                               |
| Available  Length x Depth x Height                                      |
|                                                                         |