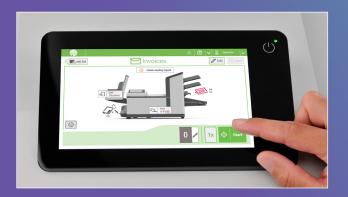

## A STATE-OF-THE-ART GRAPHICAL USER INTERFACE

Designed for all users, the intuitive, full colour, highresolution 7" touch screen provides a wizard-based, user-friendly interface, making it easy for anyone to select and run their folding and inserting jobs.

And, see how easy it is to create a new job. Simply load your documents and envelopes and press the start button. The DS-75i will automatically measure the length of all loaded documents, as well as the envelope, in order to adjust all settings and process the appropriate mail items.