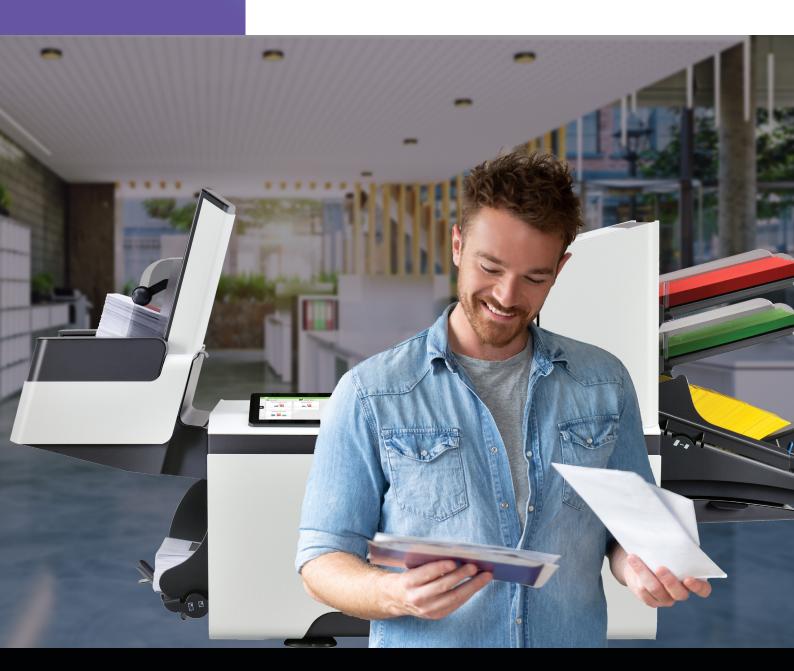

# Combined with our mail management software, the DS-75i is the perfect mail assembly solution.

The DS-75i combines unparalleled ease of use with advanced technology. With its compact footprint, large loading and unloading capabilities, and features such as CIS scanning technology, the DS-75i can process a wide variety of mailpieces for invoicing, monthly statements, direct marketing campaigns and many other applications.

Getting your mail folded and inserted has never been so simple. The intuitive colour touch screen of the DS-75i prompts the operator through each step of the process. This scalable system is extraordinarily quiet and designed to fit perfectly into any work environment. With its wireless and LAN embedded capabilities, it can be connected to your network to enable remote diagnostics and remote assistance to provide help when needed.