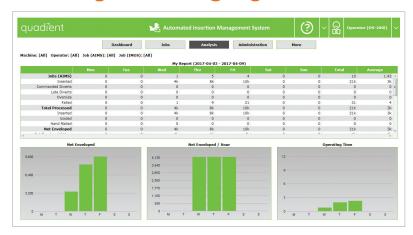

## Visibility and Integrity

Businesses today face a multitude of regulatory issues and customer demands to guarantee the integrity of business communications.

The optional closed loop mailpiece verification software extends DS-85i's built-in document security to deliver complete end-to-end process verification. Its verification capability confirms every piece of mail in your job has been processed accurately, providing complete closed loop, piece-level integrity.