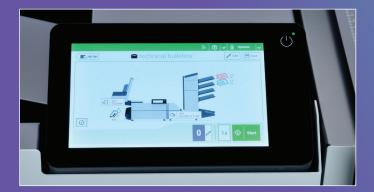

#### 5. Automatic Collator

Collate and fold up to 10 pages together.

The colour touch screen and automatic job setup make DS-85i exceptionally easy to use. Simply load envelopes and documents and the DS-85i will adjust all settings automatically and even save them to the memory for instant recall.

#### INTELLIGENT AND PRODUCTIVE

To avoid stoppages and maximise efficiency, the intelliDeck can automatically divert document sets which are more than 10 pages or sets requiring special handling, all while the system is still running.