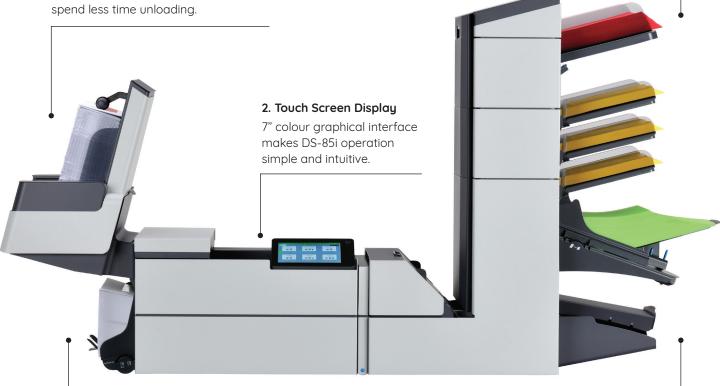

#### 1. High-Capacity Vertical Stacker

Preserves printing order and holds up to 500 finished envelopes so operators spend less time unloading.

3. Feeder Linking

Continuous operation is achieved by linking feeders. If one feeder runs empty, another one automatically takes over, allowing you to refill as needed until your job is complete.

#### 4. Envelope Hopper

325-envelope capacity with on-the-fly reloading.

#### 5. Automatic Collator

Collate and fold up to 10 pages together.

The colour touch screen and automatic job setup make DS-85i exceptionally easy to use. Simply load envelopes and documents and the DS-85i will adjust all settings automatically and even save them to the memory for instant recall.

#### INTELLIGENT AND PRODUCTIVE

To avoid stoppages and maximise efficiency, the intelliDeck can automatically divert document sets which are more than 10 pages or sets requiring special handling, all while the system is still running.